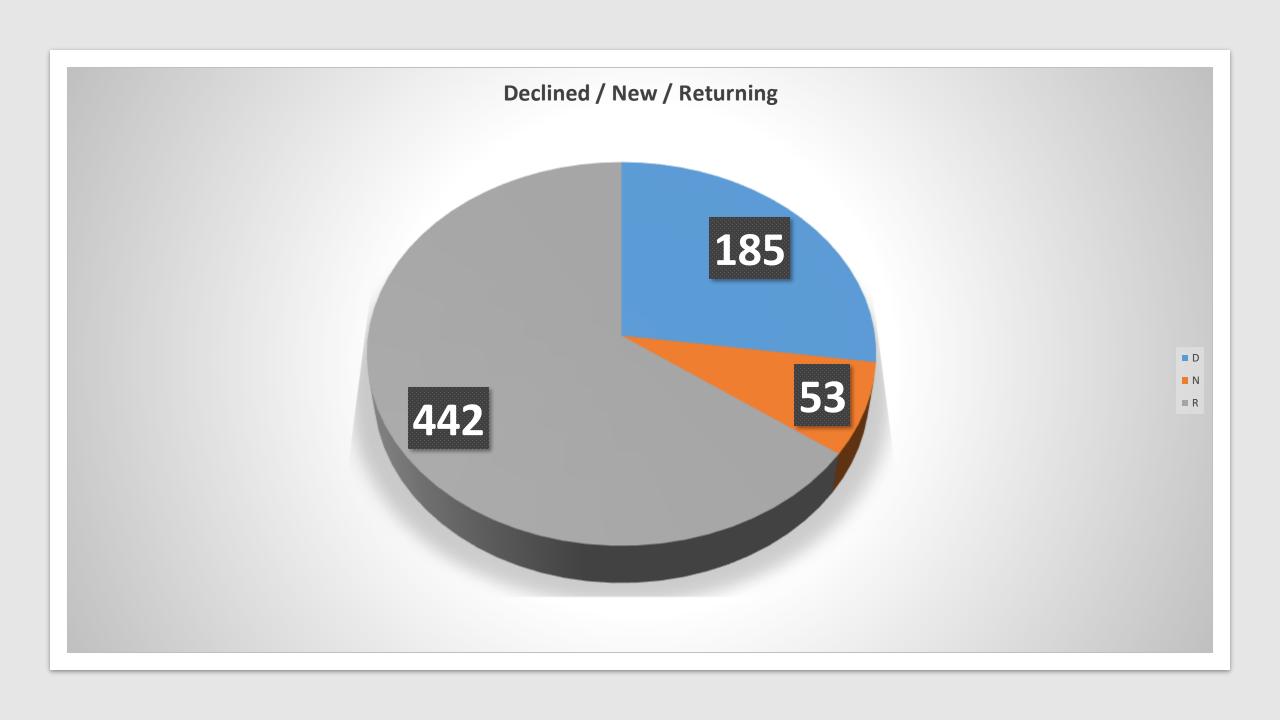

#### **Bear Point Civic Association**

#### Agenda

- I. Membership Statistics
- II. Financials
- III. General Update
- IV. New Business
  - I. Park/Beach Security
  - II. Trees at beach





# Bear Point Civic Association

Financial Report
Jan – Feb 2022

### 1<sup>st</sup> Qtr 2022

Beginning of Year

| Total 1-1-21                         | \$132,710    |
|--------------------------------------|--------------|
| Petty Cash 1-1-21                    | <u>\$304</u> |
| Alabama Credit Union (Savings) 1-1-2 | \$110,331    |
| Balance Regions Bank Checking 1-1-22 | \$22,075     |

### 1<sup>st</sup> Qtr 2022

**Deposits** – Regions Checking

| Total Deposits                           | \$64,092 |
|------------------------------------------|----------|
| Settlement from damage to Boat Ramp Gate | \$5,500  |
| Membership, Bldg Rental. Donations       | \$58,592 |

#### 1st Qtr 2022

#### **Expenses**

| Fees<br>Maintenance & Repair | \$113  |
|------------------------------|-----