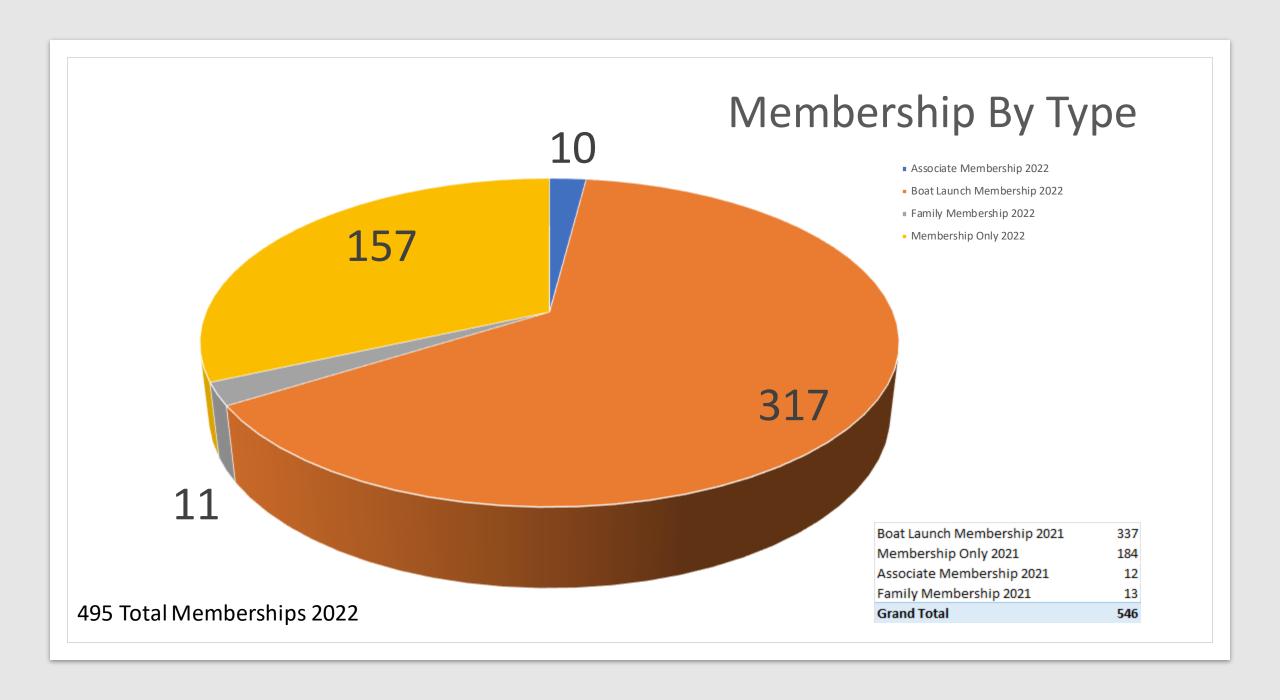

#### **Bear Point Civic Association**

#### Agenda

- I. Membership Statistics
- II. Financials
- III. General Update
- IV. New Business
  - I. Park/Beach Security
  - II. Trees at beach





# Bear Point Civic Association

Financial Report
Jan – Feb 2022

### 1<sup>st</sup> Qtr 2022

Beginning of Year

| Total 1-1-21                         | \$132,710    |
|--------------------------------------|--------------|
| Petty Cash 1-1-21                    | <u>\$304</u> |
| Alabama Credit Union (Savings) 1-1-2 | \$110,331    |
| Balance Regions Bank Checking 1-1-22 | \$22,075     |

### 1<sup>st</sup> Qtr 2022

**Deposits** – Regions Checking

| Total Deposits                           | \$64,092 |
|------------------------------------------|----------|
| Settlement from damage to Boat Ramp Gate | \$5,500  |
| Membership, Bldg Rental. Donations       | \$58,592 |

#### 1st Qtr 2022

#### **Expenses**

| Fees<br>Maintenance & Repair | \$113  |
|------------------------------|---